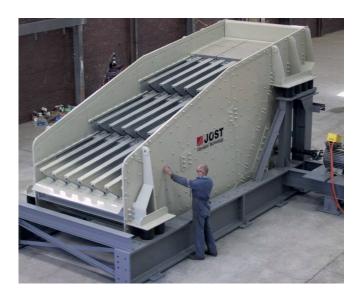

## **GRIZZLY Screen**

GRIZZLY screens are used as a primary separator for the preliminary separation of material in front of jaw crushers.

## **ADVANTAGES**

- Undisturbed operation by means of elastic and single clamped tensioned rods
- Minimized wear due to the insertion of wearresistant material
- A sophisticated construction combined with adequate operation parameters provides a self-cleaning of the screen gap
- Easy maintain conception allowing a good accessibility to the drive, the screen deck beams, wear plates and fixing