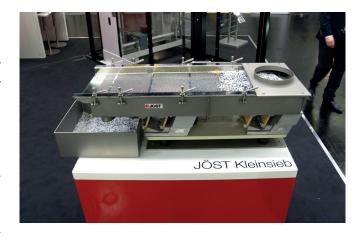

# SDE / SDZ Small Screen

The SDE/SDZ Small Screen is a particularly compact version of a vibration screen equipped with the tried and tested JD Dosing Drive. As a linear feeder, they are used for sifting plastic granulates (strand granulates or underwater granulates) and can also be used in the foodstuffs industry as well as other sectors.

The small screens are available in single- or double-decker versions and can be used for coarse materials, extra long materials or fine particle sifting. The small screens come standard in stainless steel 1.4301 with glass bead-blasted surfaces. The standard package includes a partial cover on the feed-end with an entry collar.

Other deliverable options include alternative structural materials, special surfaces, complete enclosures, exit collars and substructures (static, movable).

The unit can be equipped with a thyristor controller, which makes it ready to connect and conforms to CE requirements.